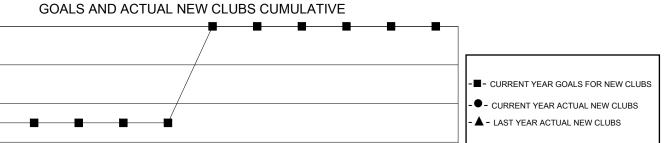

## District 14 B

GMT: LOCATION PENNSYLVANIA GMT CA

| Clubs         |               |             |               | Members               |                       |                         |                                                    |  |
|---------------|---------------|-------------|---------------|-----------------------|-----------------------|-------------------------|----------------------------------------------------|--|
|               | RESULTS FOR   | R 2023-2024 |               | RESULTS FOR 2023-2024 |                       |                         |                                                    |  |
| QUARTER       | NEW CLUB GOAL | NEW CLUBS   | DROPPED CLUBS | QUARTER MEMB          | ER GROWTH NET<br>GOAL | MEMBER GROWTH<br>ACTUAL | DROPPED<br>MEMBERS ACTUAL<br>(including transfers) |  |
| JULY/AUG/SEPT | 1             | 0           | 0             | JULY/AUG/SEPT         | 20                    | 18                      | 13                                                 |  |
| OCT/NOV/DEC   | 0             | 0           | 0             | OCT/NOV/DEC           | 3                     | 7                       | 25                                                 |  |
| JAN/FEB/MAR   | 1             | 0           | 0             | JAN/FEB/MAR           | 20                    | 0                       | 0                                                  |  |
| APR/MAY/JUNE  | 0             | 0           | 0             | APR/MAY/JUNE          | 5                     | 0                       | 0                                                  |  |