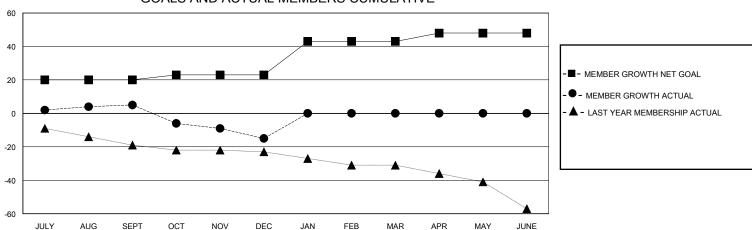

## District 14 B

GMT: LOCATION PENNSYLVANIA GMT CA

| Clubs         |               |             |               | Members               |                       |                         |                                                    |  |
|---------------|---------------|-------------|---------------|-----------------------|-----------------------|-------------------------|----------------------------------------------------|--|
|               | RESULTS FOR   | R 2023-2024 |               | RESULTS FOR 2023-2024 |                       |                         |                                                    |  |
| QUARTER       | NEW CLUB GOAL | NEW CLUBS   | DROPPED CLUBS | QUARTER MEMB          | ER GROWTH NET<br>GOAL | MEMBER GROWTH<br>ACTUAL | DROPPED<br>MEMBERS ACTUAL<br>(including transfers) |  |
| JULY/AUG/SEPT | 1             | 0           | 0             | JULY/AUG/SEPT         | 20                    | 18                      | 13                                                 |  |
| OCT/NOV/DEC   | 0             | 0           | 0             | OCT/NOV/DEC           | 3                     | 7                       | 25                                                 |  |
| JAN/FEB/MAR   | 1             | 0           | 0             | JAN/FEB/MAR           | 20                    | 0                       | 0                                                  |  |
| APR/MAY/JUNE  | 0             | 0           | 0             | APR/MAY/JUNE          | 5                     | 0                       | 0                                                  |  |